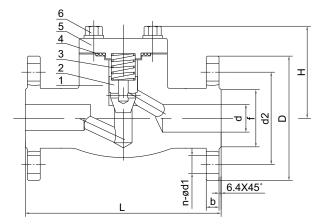

## Construciton is as follows :

Full Port or Conventional Port Face to Face according to ANSI B16.10 Flanges according to ANSI B16.5 Integral body flanges Bolted bonnet with spiral-wound gasket

| DIMENSIONS unit:mm |    |    |       |     |    |       |     |     |  |  |  |
|--------------------|----|----|-------|-----|----|-------|-----|-----|--|--|--|
| NPS                | d  | f  | d2    | D   | b  | n-ød1 | L   | Н   |  |  |  |
| 1/2                | 13 | 35 | 66.5  | 95  | 15 | 4-16  | 165 | 61  |  |  |  |
| 3/4                | 19 | 43 | 82.5  | 117 | 16 | 4-16  | 190 | 79  |  |  |  |
| 1                  | 25 | 51 | 89    | 124 | 18 | 4-16  | 216 | 95  |  |  |  |
| 1-1/4              | 32 | 64 | 98.5  | 133 | 21 | 4-16  | 229 | 103 |  |  |  |
| 1-1/2              | 38 | 73 | 114.5 | 156 | 23 | 4-22  | 241 | 118 |  |  |  |
| 2                  | 51 | 92 | 127   | 165 | 26 | 8-19  | 292 | 135 |  |  |  |

### MATERIALS LIST

| NO | Name        | MATERIAL |         |               |  |  |  |
|----|-------------|----------|---------|---------------|--|--|--|
| 1  | BODY        | A105     | F304(L) | F316(L        |  |  |  |
| 2  | PISTON DISC | A182 F6  | F304(L) | F316(L)       |  |  |  |
| 3  | SPRING      | F304     | F316    |               |  |  |  |
| 4  | GASKET      | F304+GRA | PHITE   | F316+GRAPHITE |  |  |  |
| 5  | BONNET      | A105     | F304(L) | F316(L)       |  |  |  |
| 6  | BOLT        | A193 B7  | A193 B8 |               |  |  |  |