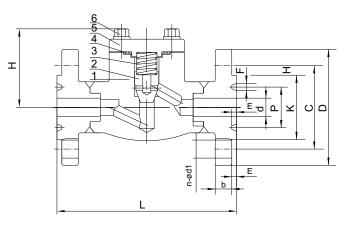

# **DIMENSIONS** unit:mm

| NPS   | d  | Р     | K     | С     | D   | n-ød1 | b    | F     | Е   | L   | Н   |
|-------|----|-------|-------|-------|-----|-------|------|-------|-----|-----|-----|
| 1/2   | 13 | 39.67 | 59.0  | 82.5  | 121 | 4-23  | 22.5 | 8.74  | 6.4 | 216 | 111 |
| 3/4   | 17 | 44.45 | 65.5  | 88.9  | 130 | 4-23  | 25.5 | 8.74  | 6.4 | 229 | 111 |
| 1     | 22 | 50.8  | 71.5  | 101.6 | 149 | 4-26  | 29.0 | 8.74  | 6.4 | 254 | 120 |
| 1-1/4 | 28 | 30.32 | 81.0  | 111.1 | 159 | 4-26  | 29.0 | 8.74  | 6.4 | 279 | 120 |
| 1-1/2 | 35 | 68.28 | 92.0  | 123.8 | 178 | 4-29  | 32.0 | 8.74  | 6.4 | 305 | 140 |
| 2     | 47 | 95.25 | 124.0 | 165.1 | 216 | 8-26  | 38.5 | 11.91 | 7.9 | 371 | 178 |

## **MATERIALS LIST**

| NO | Name        | MATERIAL |         |                 |  |  |  |
|----|-------------|----------|---------|-----------------|--|--|--|
| 1  | BODY        | A105     | A304(L) | F316(L          |  |  |  |
| 2  | PISTON DISC | A182 F6  | A304(L) | F316(L)         |  |  |  |
| 3  | SPRING      | F304     | F316    |                 |  |  |  |
| 4  | GASKET      | F304+GRA | PHITE   | E F316+GRAPHITI |  |  |  |
| 5  | BONNET      | A105     | A304(L) | F316(L)         |  |  |  |
| 6  | BOLT        | A193 B7  | l A     | 193 B8          |  |  |  |