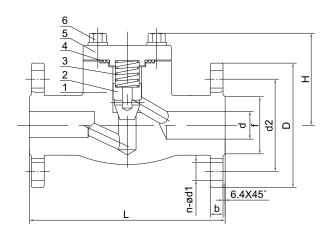

#### **DIMENSIONS**

| u | ınit: | mm |
|---|-------|----|

| NPS   | d  | f  | d2    | D   | b  | n-ød1 | L   | Н   |
|-------|----|----|-------|-----|----|-------|-----|-----|
| 1/2   | 13 | 35 | 66.5  | 95  | 15 | 4-16  | 165 | 61  |
| 3/4   | 19 | 43 | 82.5  | 117 | 16 | 4-16  | 190 | 79  |
| 1     | 25 | 51 | 89    | 124 | 18 | 4-16  | 216 | 95  |
| 1-1/4 | 32 | 64 | 98.5  | 133 | 21 | 4-16  | 229 | 103 |
| 1-1/2 | 38 | 73 | 114.5 | 156 | 23 | 4-22  | 241 | 118 |
| 2     | 51 | 92 | 127   | 165 | 26 | 8-19  | 292 | 135 |

## **MATERIALS LIST**

| NO | Name        | MATERIAL |                 |               |  |  |  |
|----|-------------|----------|-----------------|---------------|--|--|--|
| 1  | BODY        | A105     | F304(L) F316(L  |               |  |  |  |
| 2  | PISTON DISC | A182 F6  | F304(L) F316(L) |               |  |  |  |
| 3  | SPRING      | F304     | F316            |               |  |  |  |
| 4  | GASKET      | F304+GRA | PHITE           | F316+GRAPHITE |  |  |  |
| 5  | BONNET      | A105     | F304(L)         | F316(L)       |  |  |  |
| 6  | BOLT        | A193 B7  | A193 B8         |               |  |  |  |