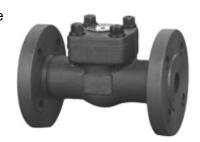

# Forged Steel Piston Check Valves, ANSI Class 600

# Fig No: FPCF-600 Intergral body flanged

 $1/2"\sim 2"$  DN15 ~ DN50

### Features:

Integral flanged valves are available in bonnet designs. The design is the Bolted Bonnet, With male-female joint, spiral wound gasket, made in F304L/graphite.Ring joint gasket are also available on request.Integral flanged end valves are available in gate, globe, piston check design configuration.