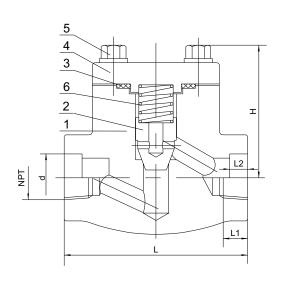

| <b>DIMENSIONS</b> unit:mm |      |    |       |    |     |     |  |  |  |
|---------------------------|------|----|-------|----|-----|-----|--|--|--|
| NPS                       | d    | L2 | NPT   | L1 | L   | Н   |  |  |  |
| 1/2                       | 21.8 | 10 | 1/2   | 15 | 76  | 76  |  |  |  |
| 3/4                       | 27   | 13 | 3/4   | 18 | 92  | 92  |  |  |  |
| 1                         | 34   | 13 | 1     | 18 | 106 | 106 |  |  |  |
| 1-1/4                     | 42.5 | 13 | 1-1/4 | 19 | 120 | 120 |  |  |  |
| 1-1/2                     | 48.5 | 13 | 1-1/2 | 19 | 140 | 140 |  |  |  |
| 2                         | 61   | 16 | 2     | 25 | 144 | 144 |  |  |  |

## **MATERIALS LIST**

| NO | Name        | MATERIAL      |         |               |  |  |
|----|-------------|---------------|---------|---------------|--|--|
| 1  | BODY(SEAT)  | A105+ER410    | F304(L) | F316(L        |  |  |
| 2  | PISTON DISC | A182 F6       | F304(L) | F316(L)       |  |  |
| 3  | GASKET      | F304+GRAPHITE |         | F316+GRAPHITE |  |  |
| 4  | BONNET      | A105          | F304(L) | F316(L)       |  |  |
| 5  | BOLT        | A193 B7       | A193 B8 |               |  |  |
| 6  | SPRING      | F304          | F316    |               |  |  |