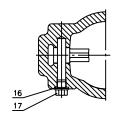

# **MATERIAL LIST**

200

| NO | PART NAME    | MATERIAL             |
|----|--------------|----------------------|
| 1  | Body         | A216-WCB             |
| 2  | Seat Ring    | A105+STL             |
| 3  | Disc         | A216-WCB+410         |
| 4  | Washer       | STAINLESS STEEL      |
| 5  | Disc NUT     | A276-420             |
| 6  | Disc Pin     | A276-410             |
| 7  | Hinge        | A216-WCB             |
| 8  | Pin          | A276-410             |
| 9  | Name plate   | STAINLESS STEEL      |
| 10 | Rivet        | STAINLESS STEEL      |
| 11 | Gasket       | Ring Joint-Soft iron |
| 12 | Cover        | A216-WCB             |
| 13 | Bolt         | A193-B7              |
| 14 | Nut          | A194-2H              |
| 15 | Lifting Ring | Carbon Steel         |
| 16 | Seal Ring    | Carbon Steel         |
| 17 | Plug         | A276-410             |