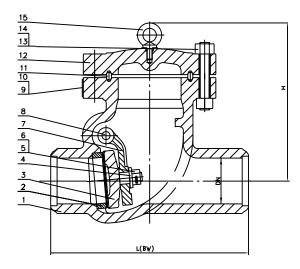

#### Features:

Swing type design

**Bolted Bonnet** 

Body and Bonnet joint accurately machined, Full enclosed gasket

Disc-Robust one-piece construction to withstand the severe shock of check valve service

Disc assembly-All parts are accessible from top for easy servicing

End to end according to ASME/ANSI B16.10 class 2500 BW

Butt weld dimension according to ASME/ANSI B16.25

Pressure testing according to API 598

| DIMENSIONS unit:mn |                        |                                        |                                                                                                                                                                                  |  |
|--------------------|------------------------|----------------------------------------|----------------------------------------------------------------------------------------------------------------------------------------------------------------------------------|--|
| SIZE               | DN                     | L(BW)                                  | Н                                                                                                                                                                                |  |
| 2"                 | 50                     | 451                                    | 350                                                                                                                                                                              |  |
| 2.5"               | 65                     | 508                                    | 380                                                                                                                                                                              |  |
| 3"                 | 80                     | 578                                    | 423                                                                                                                                                                              |  |
| 4"                 | 100                    | 673                                    | 465                                                                                                                                                                              |  |
| 6"                 | 150                    | 914                                    | 515                                                                                                                                                                              |  |
|                    | 2"<br>2.5"<br>3"<br>4" | SIZE DN  2" 50  2.5" 65  3" 80  4" 100 | SIZE         DN         L(BW)           2"         50         451           2.5"         65         508           3"         80         578           4"         100         673 |  |

# **MATERIAL LIST**

200

| NO | PART NAME    | MATERIAL             |
|----|--------------|----------------------|
| 1  | Body         | A216-WCB             |
| 2  | Seat Ring    | A105+STL             |
| 3  | Disc         | A216-WCB+410         |
| 4  | Washer       | STAINLESS STEEL      |
| 5  | Disc NUT     | A276-420             |
| 6  | Disc Pin     | A276-410             |
| 7  | Hinge        | A216-WCB             |
| 8  | Pin          | A276-410             |
| 9  | Name plate   | STAINLESS STEEL      |
| 10 | Rivet        | STAINLESS STEEL      |
| 11 | Gasket       | Ring Joint-Soft iron |
| 12 | Cover        | A216-WCB             |
| 13 | Bolt         | A193-B7              |
| 14 | Nut          | A194-2H              |
| 15 | Lifting Ring | Carbon Steel         |
| 16 | Seal Ring    | Carbon Steel         |
| 17 | Plug         | A276-410             |