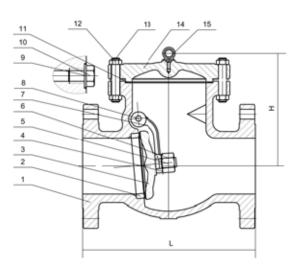

## MATERIAL LIST

| NO | Part Name      | Material                     |
|----|----------------|------------------------------|
| 1  | Body           | ASTM A216 GR.WCB             |
| 2  | Seat Ring      | ASTM A105+1HF Faced          |
| 3  | Disc Washer    | ASTM A216 GR.WCB+13%Cr Faced |
| 4  | Disc Washer    | STAINLESS STEEL              |
| 5  | Pin            | ASTM A276 Type 410           |
| 6  | Disc Nut       | ASTM A276 Type 410           |
| 7  | Hinge          | ASTM A216 GR.WCB             |
| 8  | Hinge Pin      | ASTM A182 F6                 |
| 9  | Spring Washer  | CARBON STEEL                 |
| 10 | Plug           | A276-410                     |
| 11 | Gasket         | 304+Graphite,Spiral Wound    |
| 12 | Cover Bolt     | ASTM A193 GR.B7              |
| 13 | Cover Bolt Nut | ASTM A194 GR.2H              |
| 14 | Cover          | ASTM A216 GR.WCB             |
| 15 | Lifting Ring   | CARBON STEEL                 |